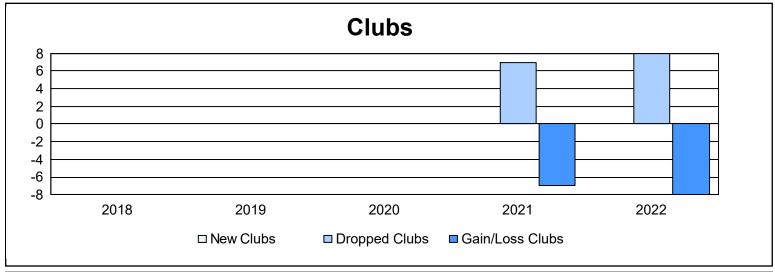

District 104 A As of June 2022 Cumulative

| Year      | New<br>Clubs | Dropped<br>Clubs | Gain/<br>Loss<br>Clubs | New<br>Members | Charter<br>Members | Reinstate<br>Members | Transfer<br>Members | Total<br>Member<br>Added | Total<br>Members<br>Dropped | Gain/<br>Loss<br>Members |
|-----------|--------------|------------------|------------------------|----------------|--------------------|----------------------|---------------------|--------------------------|-----------------------------|--------------------------|
| 2017-2018 | 0            | 0                | 0                      | 102            | 10                 | 5                    | 34                  | 151                      | 153                         | -2                       |
| 2018-2019 | 0            | 0                | 0                      | 75             | 0                  | 3                    | 7                   | 85                       | 158                         | -73                      |
| 2019-2020 | 0            | 0                | 0                      | 71             | 0                  | 2                    | 1                   | 74                       | 115                         | -41                      |
| 2020-2021 | 0            | 7                | -7                     | 50             | 8                  | 9                    | 3                   | 70                       | 177                         | -107                     |
| 2021-2022 | 0            | 8                | -8                     | 54             | 1                  | 2                    | 7                   | 64                       | 297                         | -233                     |
| Average   | 0            | 3                | -3                     | 70             | 4                  | 4                    | 10                  | 89                       | 180                         | -91                      |