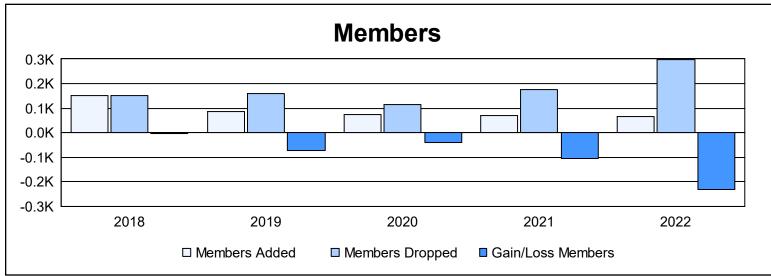

District 104 A As of June 2022 Cumulative

| Year      | New<br>Clubs | Dropped<br>Clubs | Gain/<br>Loss<br>Clubs | New<br>Members | Charter<br>Members | Reinstate<br>Members | Transfer<br>Members | Total<br>Member<br>Added | Total<br>Members<br>Dropped | Gain/<br>Loss<br>Members |
|-----------|--------------|------------------|------------------------|----------------|--------------------|----------------------|---------------------|--------------------------|-----------------------------|--------------------------|
| 2017-2018 | 0            | 0                | 0                      | 102            | 10                 | 5                    | 34                  | 151                      | 153                         | -2                       |
| 2018-2019 | 0            | 0                | 0                      | 75             | 0                  | 3                    | 7                   | 85                       | 158                         | -73                      |
| 2019-2020 | 0            | 0                | 0                      | 71             | 0                  | 2                    | 1                   | 74                       | 115                         | -41                      |
| 2020-2021 | 0            | 7                | -7                     | 50             | 8                  | 9                    | 3                   | 70                       | 177                         | -107                     |
| 2021-2022 | 0            | 8                | -8                     | 54             | 1                  | 2                    | 7                   | 64                       | 297                         | -233                     |
| Average   | 0            | 3                | -3                     | 70             | 4                  | 4                    | 10                  | 89                       | 180                         | -91                      |